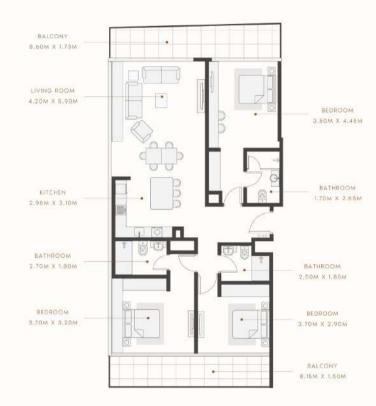

## 3 BEDROOM TYPE 1

19TH TO 26TH FLOOR

SUITE AREA : 1455.39 SQ:FT TOTAL AREA : 1717.70 SQ:FT

TYPICAL UNITS

FLOOR PLAN

#### 3 BEDROOM TYPE 2

19TH TO 26TH FLOOR

SUITE AREA : 1383.27 SQ FT TOTAL AREA : 1691.76 SQ FT

TYPICAL UNITS

#### 2 BEDROOM TYPE 1

IST TO 18TH FLOOR

SUITE AREA: 1058:84 SQ.FT TOTAL AREA: 1226:65 SQ.FT

TYPICAL UNITS

FLOOR PLAN

#### 2 BEDROOM TYPE 2

2ND TO 18TH FLOOR

SUITE AREA : 1018.37 SQ.FT TOTAL AREA : 1243.88 SQ.FT

TYPICAL UNITS