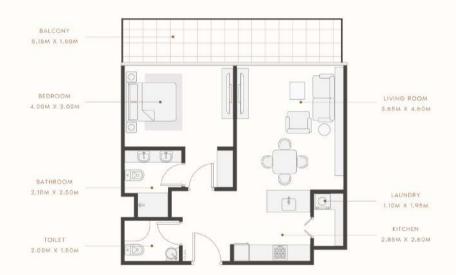

## 1 BEDROOM TYPE 1

1ST TO 26TH FLOOR

SUITE AREA: 647:77 SQ.FT TOTAL AREA: 793:19 SQ.FT

TYPICAL UNITS