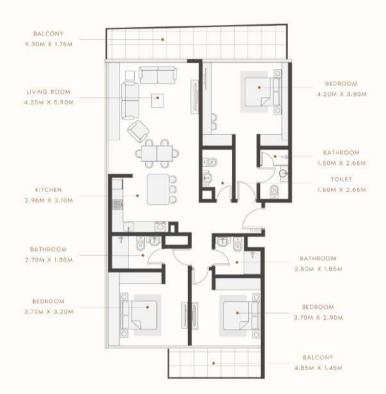

## 3 BEDROOM TYPE 1

19TH TO 26TH FLOOR

SUITE AREA : 1455.39 SQ:FT TOTAL AREA : 1717.70 SQ:FT

TYPICAL UNITS

FLOOR PLAN

#### 3 BEDROOM TYPE 2

19TH TO 26TH FLOOR

SUITE AREA : 1383.27 SQ FT TOTAL AREA : 1691.76 SQ FT

TYPICAL UNITS

#### 2 BEDROOM TYPE 1

IST TO 18TH FLOOR

SUITE AREA: 1058:84 SQ.FT TOTAL AREA: 1226:65 SQ.FT

TYPICAL UNITS

FLOOR PLAN

#### 2 BEDROOM TYPE 2

2ND TO 18TH FLOOR

SUITE AREA : 1018.37 SQ.FT TOTAL AREA : 1243.88 SQ.FT

TYPICAL UNITS