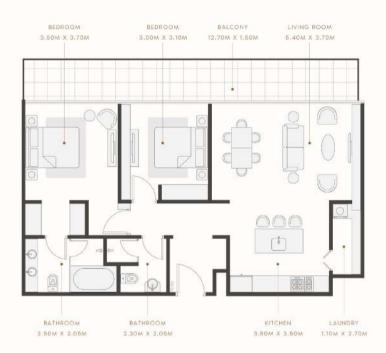

## 3 BEDROOM TYPE 1

19TH TO 26TH FLOOR

SUITE AREA : 1455.39 SQ:FT TOTAL AREA : 1717.70 SQ:FT

TYPICAL UNITS

FLOOR PLAN