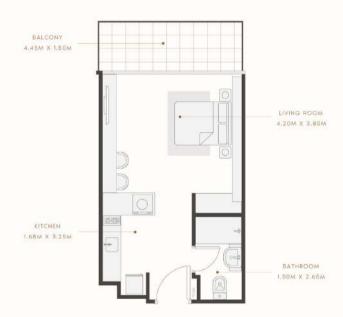

## STUDIO TYPE 1

IST TO 18TH FLOOR

SUITE AREA: 364.36 SQ.FT TOTAL AREA: 444.55 SQ.FT

TYPICAL UNITS

FLOOR PLAN