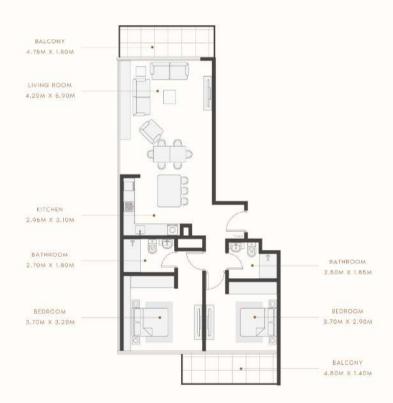

#### 2 BEDROOM TYPE 1

IST TO 18TH FLOOR

SUITE AREA: 1058:84 SQ.FT TOTAL AREA: 1226:65 SQ.FT

TYPICAL UNITS

FLOOR PLAN