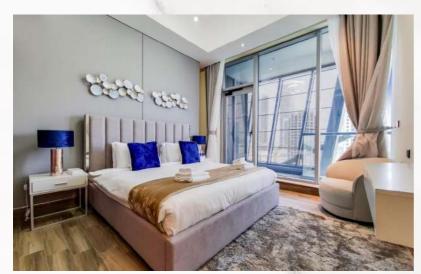

### J ONE TOWER INTERIOR

J One Tower interiors is influenced by the Dubai culture and heritage. It is crafted using the latest finishes, and high-quality materials. High-end materials and designer furniture that range from natural stones, rich timbers to elegant chandeliers, and fine fabrics are combined properly to create beautiful interiors. The use of special glass, wood, marble, stainless steel, high-finished ceilings and custom-made carpets complements the uniqueness of J One's interior.

# LIGHT, SHADOW, LUXURY

Choose from luxurious 1 and 2 bedroom apartments, with an aquatic theme throughout the development, truly in sync with an elegant waterfront lifestyle.

At J ONE TOWER A, it's all in the little details. The larger-than-life lifestyle with thoughtfully crafted interiors and facilities make every day an all-new discovery.