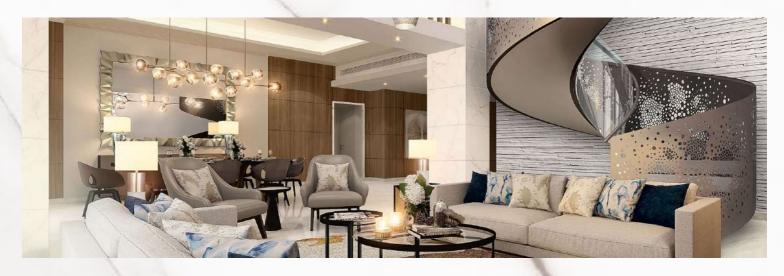

### J ONE TOWER INTERIOR

J One Tower interiors is influenced by the Dubai culture and heritage. It is crafted using the latest finishes, and high-quality materials. High-end materials and designer furniture that range from natural stones, rich timbers to elegant chandeliers, and fine fabrics are combined properly to create beautiful interiors. The use of special glass, wood, marble, stainless steel, high-finished ceilings and custom-made carpets complements the uniqueness of J One's interior.

# LIGHT, SHADOW, LUXURY

Choose from luxurious 1 and 2 bedroom apartments, with an aquatic theme throughout the development, truly in sync with an elegant waterfront lifestyle.

At J ONE TOWER A, it's all in the little details. The larger-than-life lifestyle with thoughtfully crafted interiors and facilities make every day an all-new discovery.