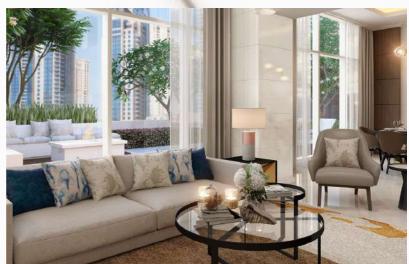

### J ONE TOWER INTERIOR

J One Tower interiors is influenced by the Dubai culture and heritage. It is crafted using the latest finishes, and high-quality materials. High-end materials and designer furniture that range from natural stones, rich timbers to elegant chandeliers, and fine fabrics are combined properly to create beautiful interiors. The use of special glass, wood, marble, stainless steel, high-finished ceilings and custom-made carpets complements the uniqueness of J One's interior.

# LIGHT, SHADOW, LUXURY

Choose from luxurious 1 and 2 bedroom apartments, with an aquatic theme throughout the development, truly in sync with an elegant waterfront lifestyle.

At J ONE TOWER A, it's all in the little details. The larger-than-life lifestyle with thoughtfully crafted interiors and facilities make every day an all-new discovery.