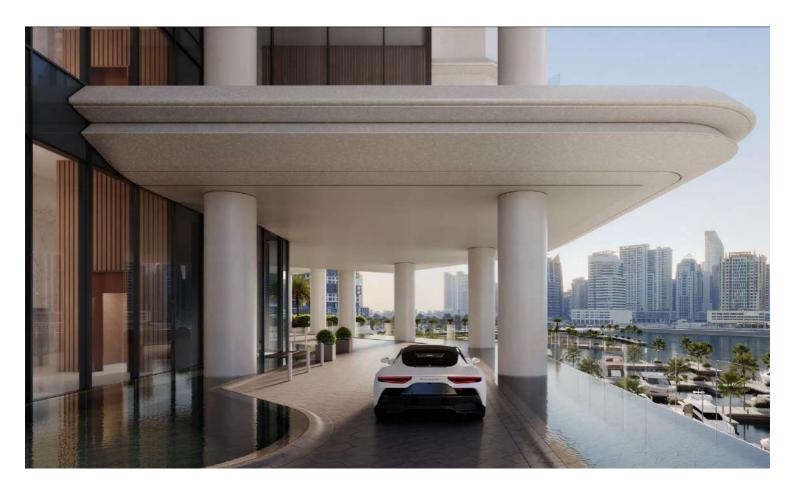

## **Apartments**

Vela

VELA is a exclusive 30-storey development by OMNIYAT, nestled in the Burj Khalifa district. There are just 38 ultra-luxury, fully-furnished residences available for acquisition, namely 3-4 bedroom Marina Residences and Sky Residences and three 4-bedroom penthouses. Not forgetting a palatial, 3-storey, 5-bedroom Sky Penthouse, which will feature grand terraces, 2 private swimming pools, a gym and a majlis. There will be just one unit per floor.

Select residences will be framed by L-shaped private swimming pools, the first-of-their-kind in Dubai. Floor-to-ceiling windows will allow you to enjoy breathtaking views of Marasi Bay, the Burj Khalifa and the iconic Downtown Dubai cityscape.