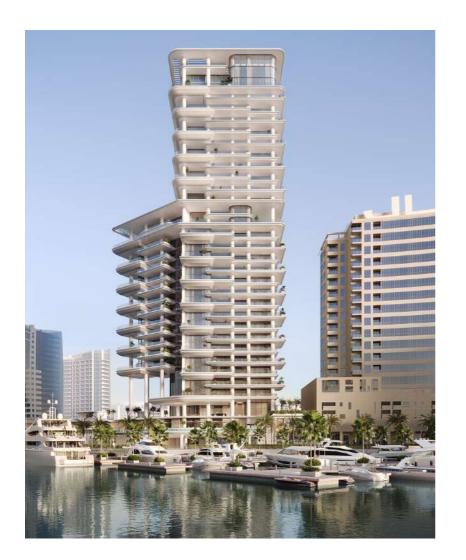

## **Apartments**

Vela

VELA is a exclusive 30-storey development by OMNIYAT, nestled in the Burj Khalifa district. There are just 38 ultra-luxury, fully-furnished residences available for acquisition, namely 3-4 bedroom Marina Residences and Sky Residences and three 4-bedroom penthouses. Not forgetting a palatial, 3-storey, 5-bedroom Sky Penthouse, which will feature grand terraces, 2 private swimming pools, a gym and a majlis. There will be just one unit per floor.

The size of the opulent properties ranges from 4,253 sq. ft to 22,992 sq. ft. The key features of the layouts will encompass show and preparatory kitchens, a maid's room, a dressing area, terraces, and a private lift lobby.

Select residences will be framed by L-shaped private swimming pools, the first-of-their-kind in Dubai. Floor-to-ceiling windows will allow you to enjoy breathtaking views of Marasi Bay, the Burj Khalifa and the iconic Downtown Dubai cityscape.