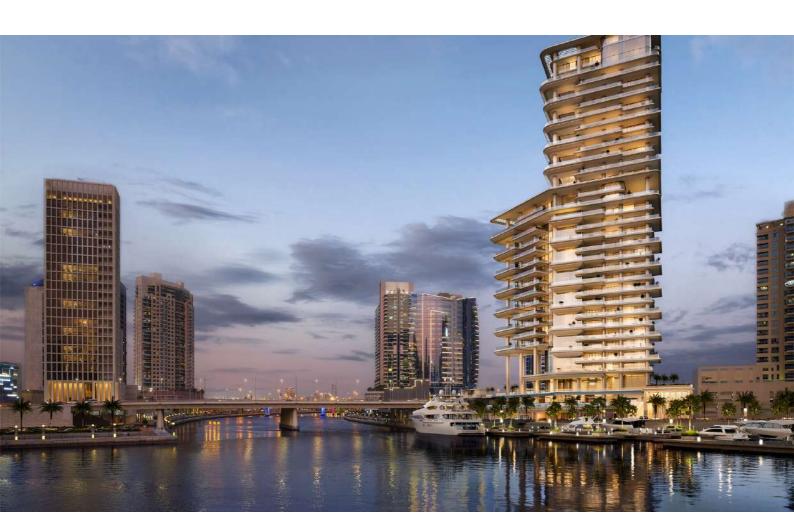

## **Apartments**

Vela

VELA is a exclusive 30-storey development by OMNIYAT, nestled in the Burj Khalifa district. There are just 38 ultra-luxury, fully-furnished residences available for acquisition, namely 3-4 bedroom Marina Residences and Sky Residences and three 4-bedroom penthouses. Not forgetting a palatial, 3-storey, 5-bedroom Sky Penthouse, which will feature grand terraces, 2 private swimming pools, a gym and a majlis. There will be just one unit per floor.

Select residences will be framed by L-shaped private swimming pools, the first-of-their-kind in Dubai. Floor-to-ceiling windows will allow you to enjoy breathtaking views of Marasi Bay, the Burj Khalifa and the iconic Downtown Dubai cityscape.

VELA is located at Marasi Dr, alongside Marasi Bay, offering exceptional waterfront views. The complex boasts excellent connectivity with the remaining part of the city, as Dubai International Airport can be reached within just 15 minutes.