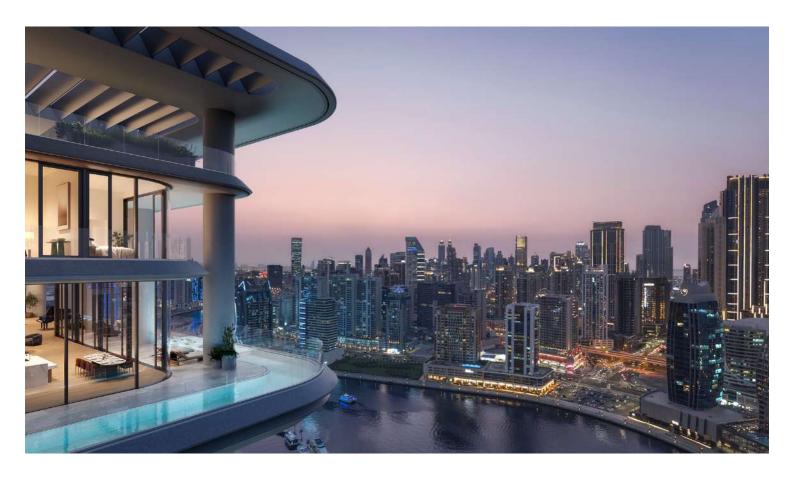

The size of the opulent properties ranges from 4,253 sq. ft to 22,992 sq. ft. The key features of the layouts will encompass show and preparatory kitchens, a maid's room, a dressing area, terraces, and a private lift lobby.

Select residences will be framed by L-shaped private swimming pools, the first-of-their-kind in Dubai. Floor-to-ceiling windows will allow you to enjoy breathtaking views of Marasi Bay, the Burj Khalifa and the iconic Downtown Dubai cityscape.