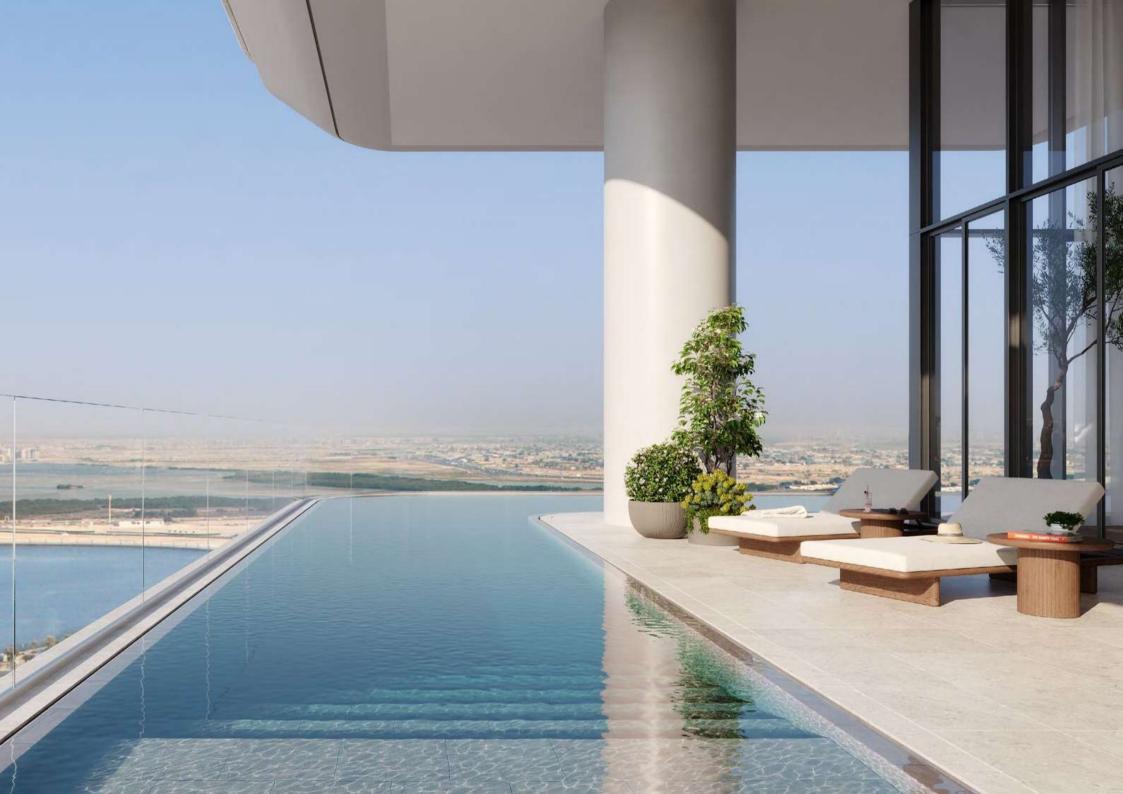

Select residences will be framed by L-shaped private swimming pools, the first-of-their-kind in Dubai. Floor-to-ceiling windows will allow you to enjoy breathtaking views of Marasi Bay, the Burj Khalifa and the iconic Downtown Dubai cityscape.

Residents of VELA will have each and every need of theirs catered to thanks to a wide array of boutique amenities onsite. These are as follows:

- VIP, marina and main lobbies
- Infinity-edge lap pool
- Triple-height gym
- Spa suite and salon
- Children's room
- · Cinema room
- Meeting rooms & lounge
- Security
- Valet