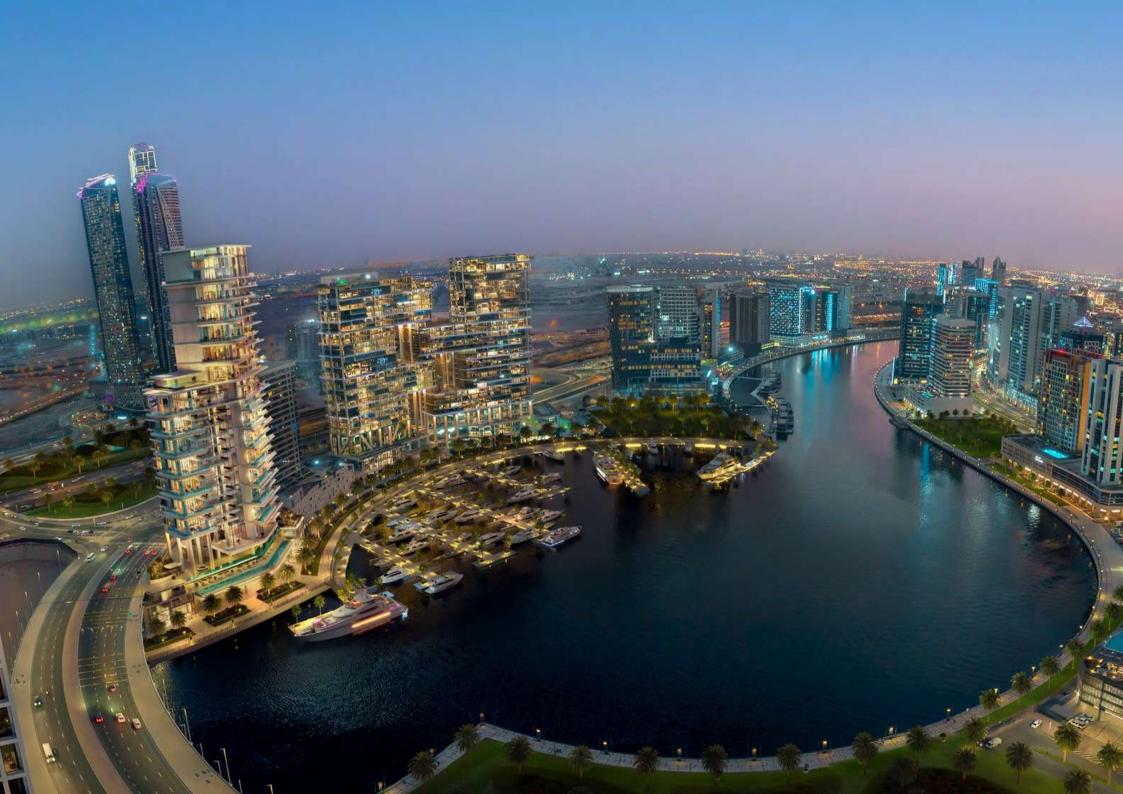

VELA is located at Marasi Dr, alongside Marasi Bay, offering exceptional waterfront views. The complex boasts excellent connectivity with the remaining part of the city, as Dubai International Airport can be reached within just 15 minutes.

The branded development will be surrounded by a wide array of fancy restaurants, such as Gino's Deli — Business Bay Dubai, Bibimando Dubai, and The Larder, among others. For nautical adventures, you can visit D-Marin Business Bay Marina, which is the first leisure yacht marina on the Dubai Canal. VELA will also provide easy access to Downtown Dubai, where Dubai Mall, The Dubai Fountain and Dubai Opera, along with other iconic attractions, are situated.