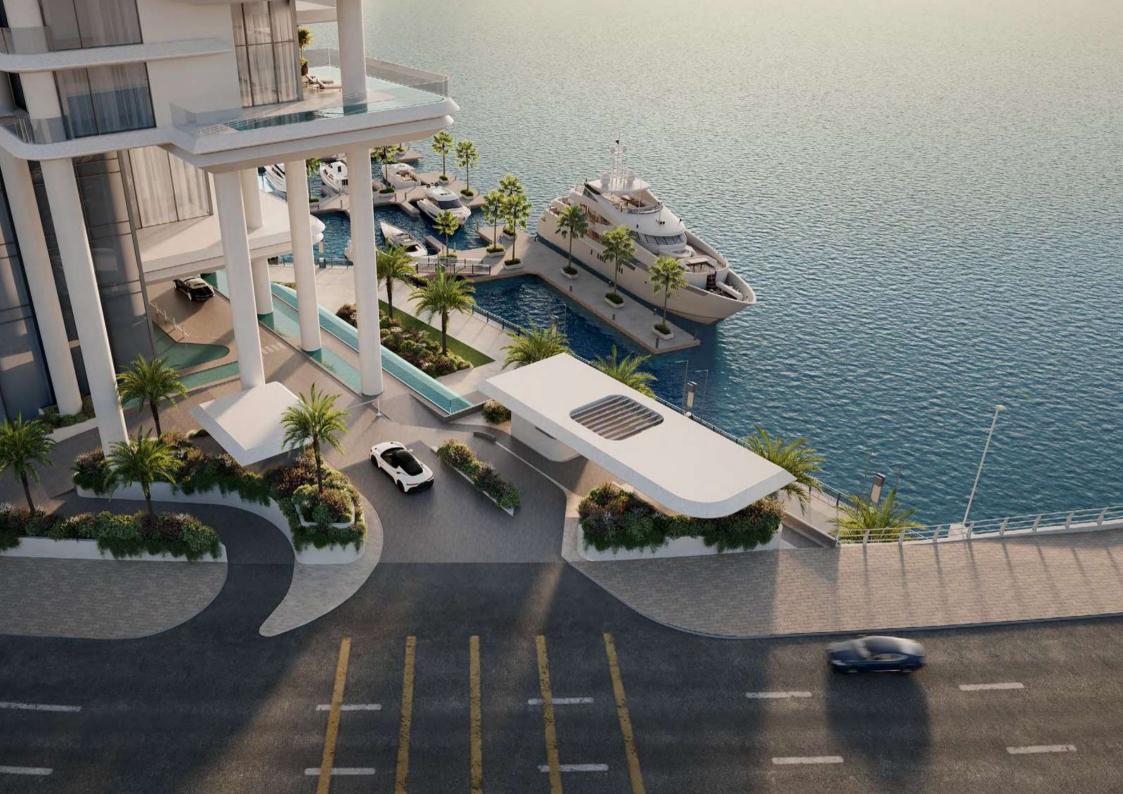

Select residences will be framed by L-shaped private swimming pools, the first-of-their-kind in Dubai. Floor-to-ceiling windows will allow you to enjoy breathtaking views of Marasi Bay, the Burj Khalifa and the iconic Downtown Dubai cityscape.

VELA is located at Marasi Dr, alongside Marasi Bay, offering exceptional waterfront views. The complex boasts excellent connectivity with the remaining part of the city, as Dubai International Airport can be reached within just 15 minutes.

The branded development will be surrounded by a wide array of fancy restaurants, such as Gino's Deli — Business Bay Dubai, Bibimando Dubai, and The Larder, among others. For nautical adventures, you can visit D-Marin Business Bay Marina, which is the first leisure yacht marina on the Dubai Canal. VELA will also provide easy access to Downtown Dubai, where Dubai Mall, The Dubai Fountain and Dubai Opera, along with other iconic attractions, are situated.