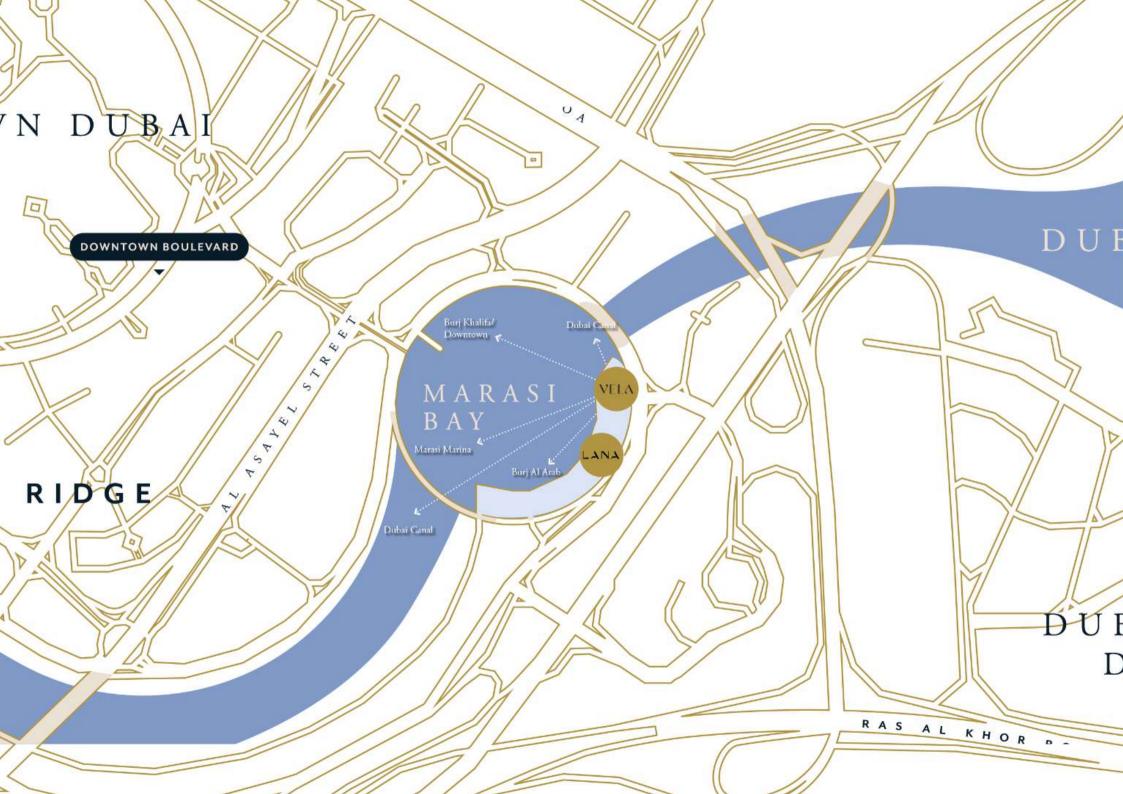

VELA is located at Marasi Dr, alongside Marasi Bay, offering exceptional waterfront views. The complex boasts excellent connectivity with the remaining part of the city, as Dubai International Airport can be reached within just 15 minutes.

The branded development will be surrounded by a wide array of fancy restaurants, such as Gino's Deli — Business Bay Dubai, Bibimando Dubai, and The Larder, among others. For nautical adventures, you can visit D-Marin Business Bay Marina, which is the first leisure yacht marina on the Dubai Canal. VELA will also provide easy access to Downtown Dubai, where Dubai Mall, The Dubai Fountain and Dubai Opera, along with other iconic attractions, are situated.