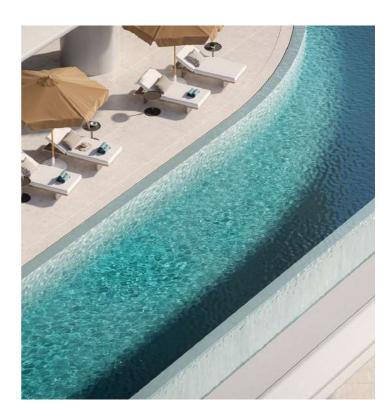

Select residences will be framed by L-shaped private swimming pools, the first-of-their-kind in Dubai. Floor-to-ceiling windows will allow you to enjoy breathtaking views of Marasi Bay, the Burj Khalifa and the iconic Downtown Dubai cityscape.

Residents of VELA will have each and every need of theirs catered to thanks to a wide array of boutique amenities onsite. These are as follows:

- VIP, marina and main lobbies
- Infinity-edge lap pool
- Triple-height gym
- Spa suite and salon
- Children's room
- · Cinema room
- Meeting rooms & lounge
- Security
- Valet