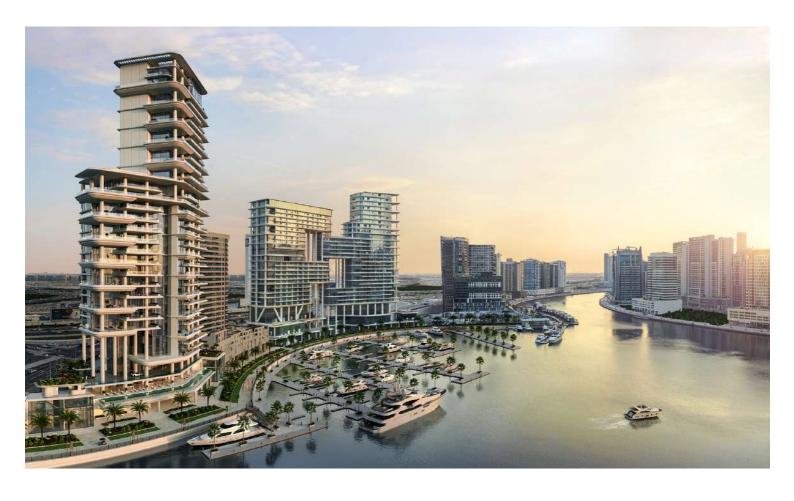

## **Apartments**

Vela

VELA is a exclusive 30-storey development by OMNIYAT, nestled in the Burj Khalifa district. There are just 38 ultra-luxury, fully-furnished residences available for acquisition, namely 3-4 bedroom Marina Residences and Sky Residences and three 4-bedroom penthouses. Not forgetting a palatial, 3-storey, 5-bedroom Sky Penthouse, which will feature grand terraces, 2 private swimming pools, a gym and a majlis. There will be just one unit per floor.

VELA is located at Marasi Dr, alongside Marasi Bay, offering exceptional waterfront views. The complex boasts excellent connectivity with the remaining part of the city, as Dubai International Airport can be reached within just 15 minutes.

The branded development will be surrounded by a wide array of fancy restaurants, such as Gino's Deli — Business Bay Dubai, Bibimando Dubai, and The Larder, among others. For nautical adventures, you can visit D-Marin Business Bay Marina, which is the first leisure yacht marina on the Dubai Canal. VELA will also provide easy access to Downtown Dubai, where Dubai Mall, The Dubai Fountain and Dubai Opera, along with other iconic attractions, are situated.