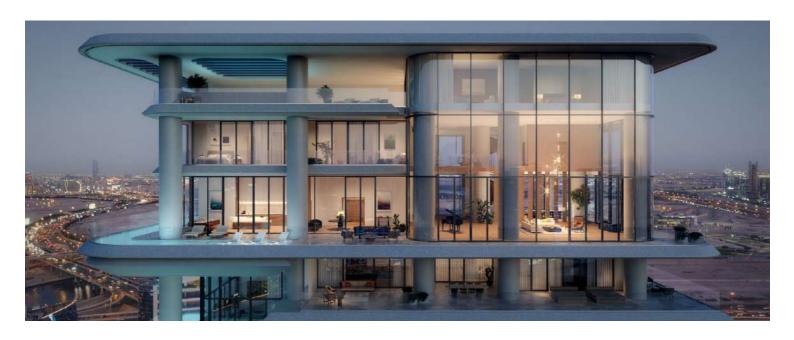

The size of the opulent properties ranges from 4,253 sq. ft to 22,992 sq. ft. The key features of the layouts will encompass show and preparatory kitchens, a maid's room, a dressing area, terraces, and a private lift lobby.

Select residences will be framed by L-shaped private swimming pools, the first-of-their-kind in Dubai. Floor-to-ceiling windows will allow you to enjoy breathtaking views of Marasi Bay, the Burj Khalifa and the iconic Downtown Dubai cityscape.