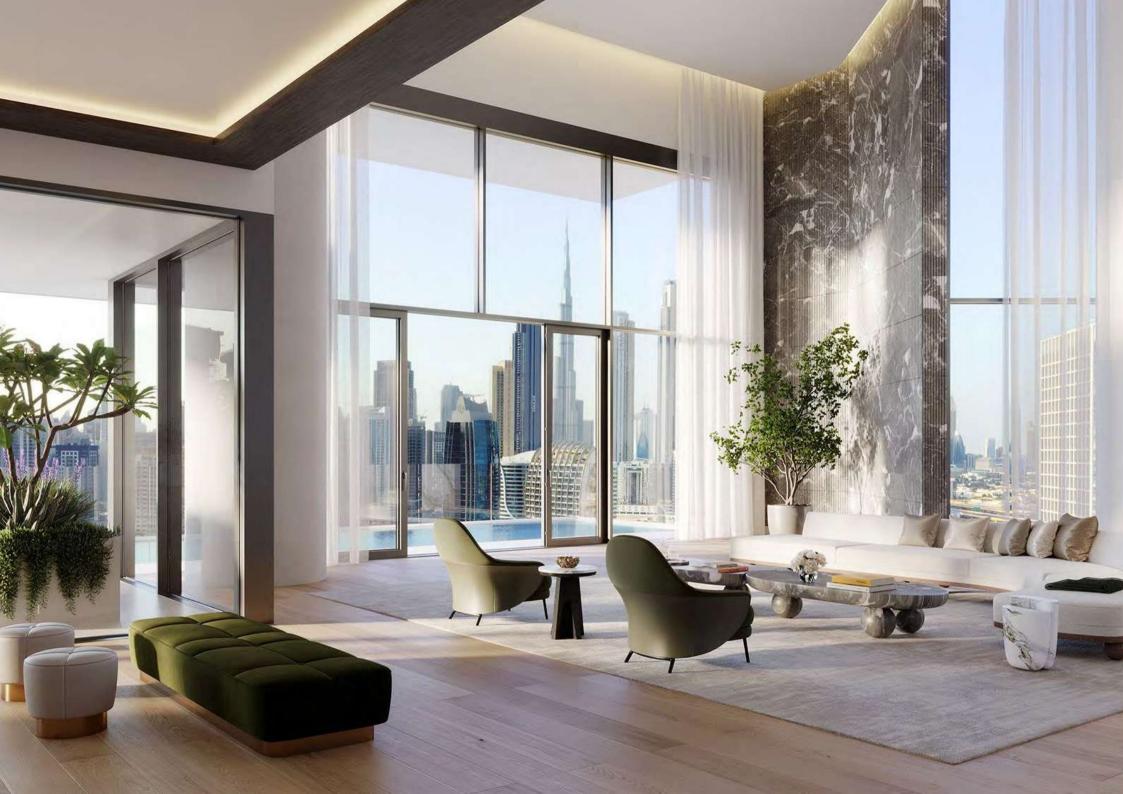

The size of the opulent properties ranges from 4,253 sq. ft to 22,992 sq. ft. The key features of the layouts will encompass show and preparatory kitchens, a maid's room, a dressing area, terraces, and a private lift lobby.

Select residences will be framed by L-shaped private swimming pools, the first-of-their-kind in Dubai. Floor-to-ceiling windows will allow you to enjoy breathtaking views of Marasi Bay, the Burj Khalifa and the iconic Downtown Dubai cityscape.