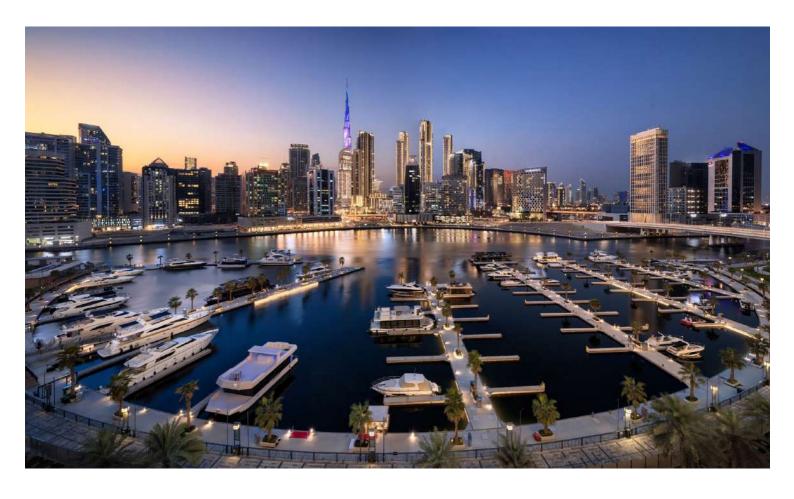

VELA is located at Marasi Dr, alongside Marasi Bay, offering exceptional waterfront views. The complex boasts excellent connectivity with the remaining part of the city, as Dubai International Airport can be reached within just 15 minutes.

The branded development will be surrounded by a wide array of fancy restaurants, such as Gino's Deli — Business Bay Dubai, Bibimando Dubai, and The Larder, among others. For nautical adventures, you can visit D-Marin Business Bay Marina, which is the first leisure yacht marina on the Dubai Canal. VELA will also provide easy access to Downtown Dubai, where Dubai Mall, The Dubai Fountain and Dubai Opera, along with other iconic attractions, are situated.