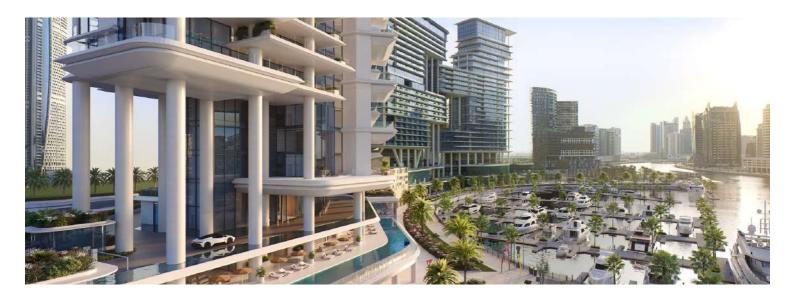

VELA is located at Marasi Dr, alongside Marasi Bay, offering exceptional waterfront views. The complex boasts excellent connectivity with the remaining part of the city, as Dubai International Airport can be reached within just 15 minutes.

The branded development will be surrounded by a wide array of fancy restaurants, such as Gino's Deli — Business Bay Dubai, Bibimando Dubai, and The Larder, among others. For nautical adventures, you can visit D-Marin Business Bay Marina, which is the first leisure yacht marina on the Dubai Canal. VELA will also provide easy access to Downtown Dubai, where Dubai Mall, The Dubai Fountain and Dubai Opera, along with other iconic attractions, are situated.