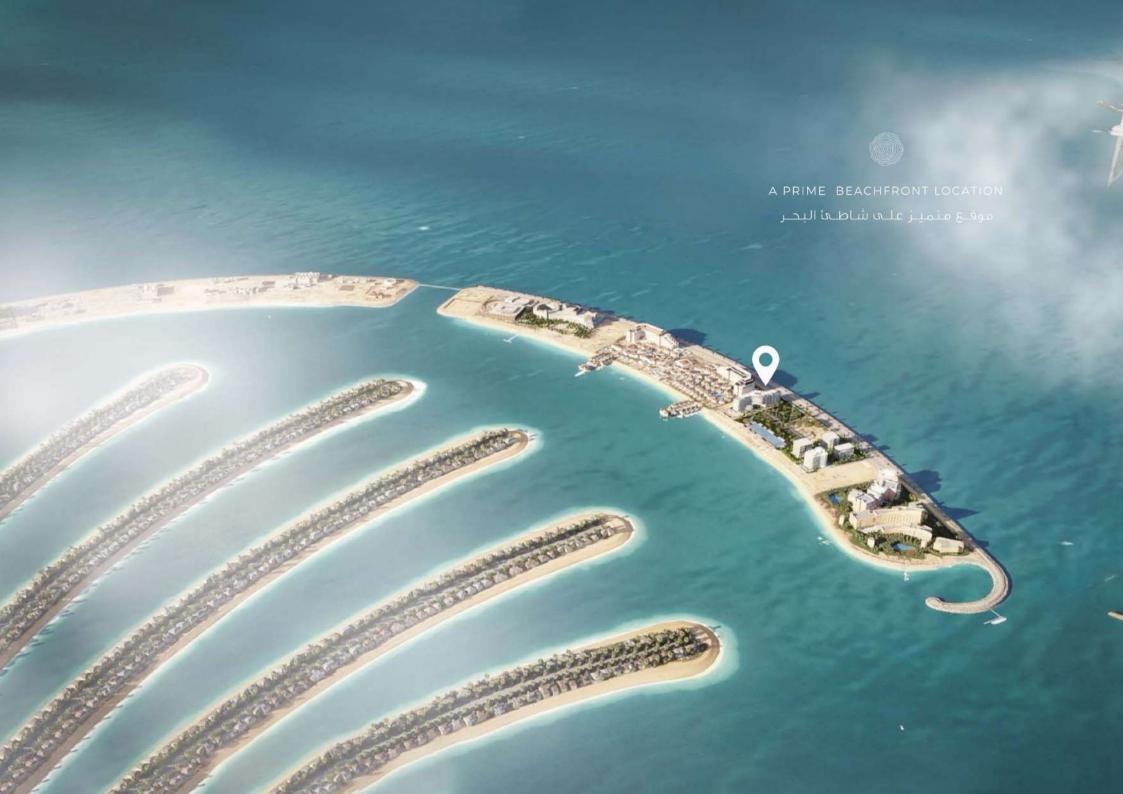

# **Apartments**

Azizi Mina

Azizi Mina is a new residential complex located in Dubai, on the artificial island of Palm Jumeirah. The 10-storey building resembles a luxury cruise ship in appearance, which is emphasized by its streamlined architectural form, smooth horizontal rows of balconies, snow-white color, as well as a large number of panoramic windows. There are about 174 apartments in the complex:

### Advantages:

Fully ready to move in
On Palm Jumeirah Island
View of the Parus Hotel, Dubai Marina, Atlantis, Anantaris
Fully renovated and equipped with kitchen furniture(refrigerator, stove, dishwasher)
Private beach and swimming pool
Gym, spa, sauna
24/7 security and concierge services
Smart home system
Restaurants, cafes, water activities
Children's pool, game center
Your parking space