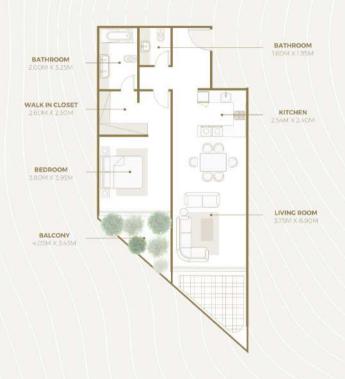

#### 1 BEDROOM TYPE 1

SUITE AREA: 873.71 SQFT TOTAL AREA: 822.48 SQFT

#### FLOOR PLAN