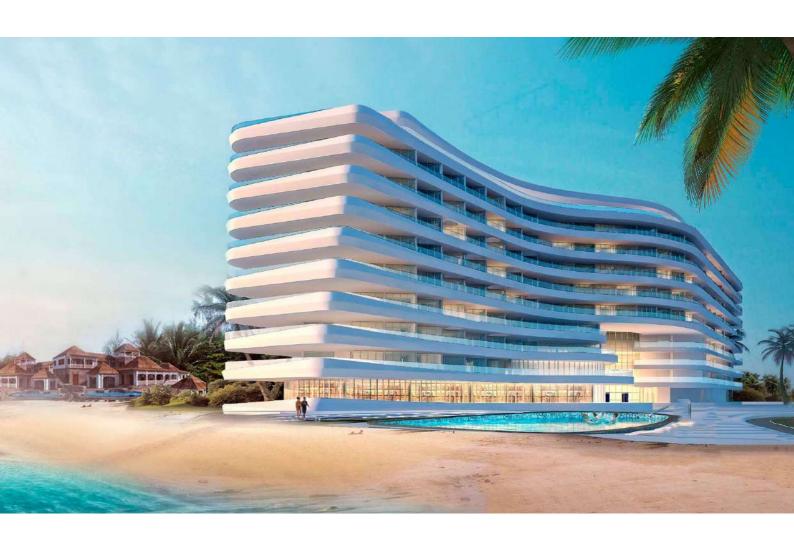

# **Apartments**

Azizi Mina

Azizi Mina is a new residential complex located in Dubai, on the artificial island of Palm Jumeirah. The 10-storey building resembles a luxury cruise ship in appearance, which is emphasized by its streamlined architectural form, smooth horizontal rows of balconies, snow-white color, as well as a large number of panoramic windows. There are about 174 apartments in the complex: