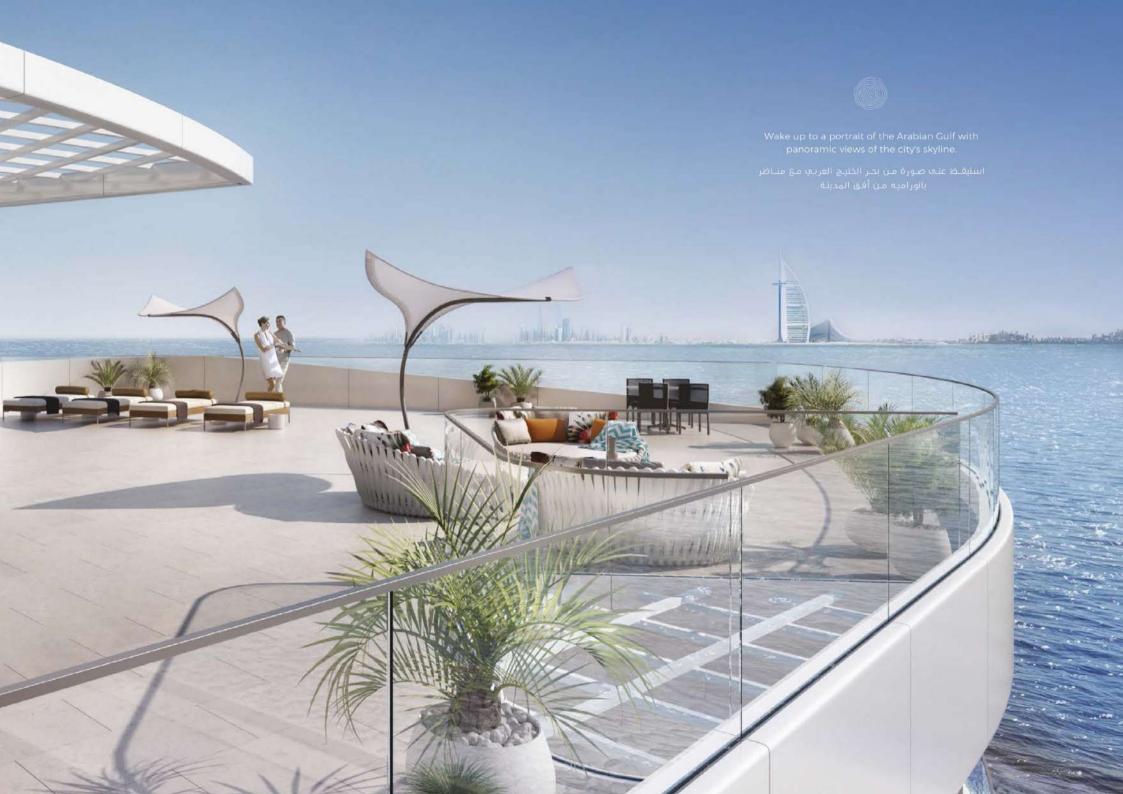

### Advantages:

Fully ready to move in
On Palm Jumeirah Island
View of the Parus Hotel, Dubai Marina, Atlantis, Anantaris
Fully renovated and equipped with kitchen furniture(refrigerator, stove, dishwasher)
Private beach and swimming pool
Gym, spa, sauna
24/7 security and concierge services
Smart home system
Restaurants, cafes, water activities
Children's pool, game center
Your parking space