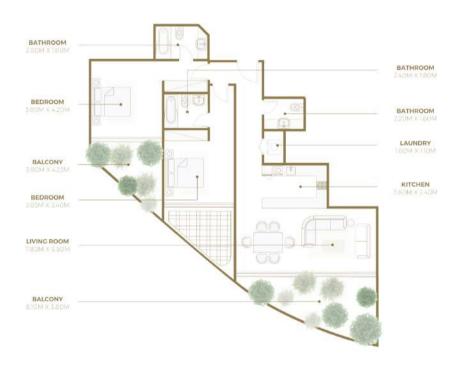

#### 2 BEDROOM TYPE 1

SUITE AREA: 857.13 SQFT TOTAL AREA: 1365.94 SQFT

SPACE 8

Aleksandr Kovalev Managing partner

+ 971 54 280 08 88

mail@space8.ae

+ 971 54 280 08 88

#### FLOOR PLAN