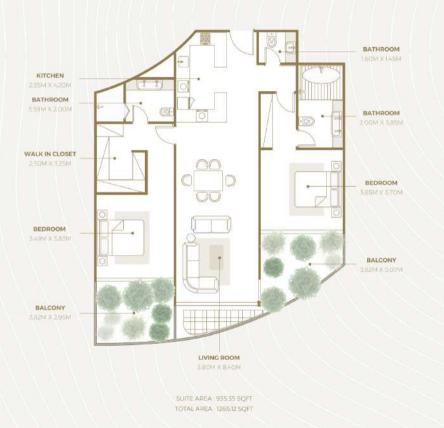

(138.7 sq. m.); 4 penthouses with an area of 6544 sq. ft. (607.9 sq. m.).



### Advantages:

Fully ready to move in
On Palm Jumeirah Island
View of the Parus Hotel, Dubai Marina, Atlantis, Anantaris
Fully renovated and equipped with kitchen furniture(refrigerator, stove, dishwasher)
Private beach and swimming pool
Gym, spa, sauna
24/7 security and concierge services
Smart home system
Restaurants, cafes, water activities
Children's pool, game center
Your parking space

## Payment plan:

**DLD 4%** 

50% - initial payment

50% - after 2 months upon receipt of keys

Mortgage opportunities.

Payment is also accepted by cryptocurrency

1 bedroom apartment: living room, kitchen, bedroom, balcony.

Size: 109 sq.m

Annual profit from 10% to 20%











#### FLOOR PLAN

#### 2 BEDROOM TYPE 7



#### FLOOR PLAN

#### 3 BEDROOM PENTHOUSE



SUITE AREA: 1495 SQFT TOTAL AREA: 4597 91 SQFT



#### FLOOR PLAN

#### 1 BEDROOM TYPE 1



SUITE AREA: 873.71 SQFT TOTAL AREA: 822.48 SQFT

#### FLOOR PLAN

#### 2 BEDROOM TYPE 1



SUITE AREA: 857.13 SQFT TOTAL AREA: 1365.94 SQFT





SPACE 8



Aleksandr Kovalev Managing partner

+ 971 54 280 08 88



mail@space8.ae



+ 971 54 280 08 88