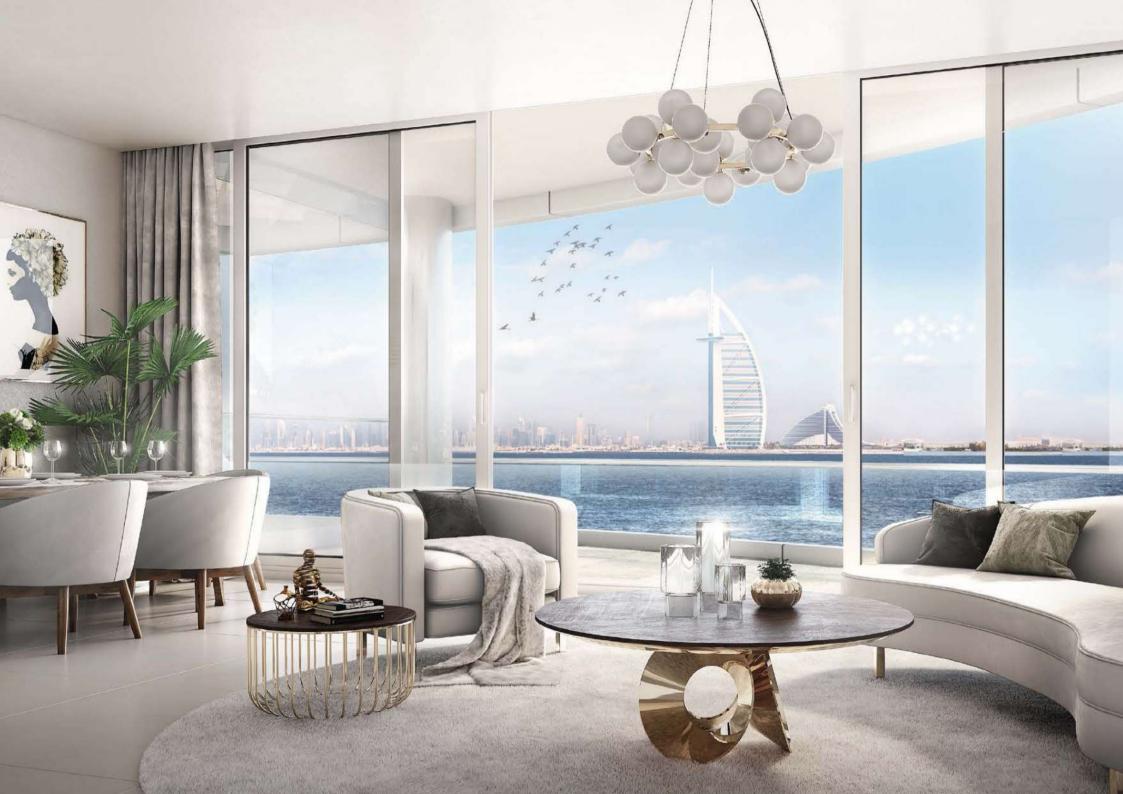

### Advantages:

Fully ready to move in
On Palm Jumeirah Island
View of the Parus Hotel, Dubai Marina, Atlantis, Anantaris
Fully renovated and equipped with kitchen furniture(refrigerator, stove, dishwasher)
Private beach and swimming pool
Gym, spa, sauna
24/7 security and concierge services
Smart home system
Restaurants, cafes, water activities
Children's pool, game center
Your parking space