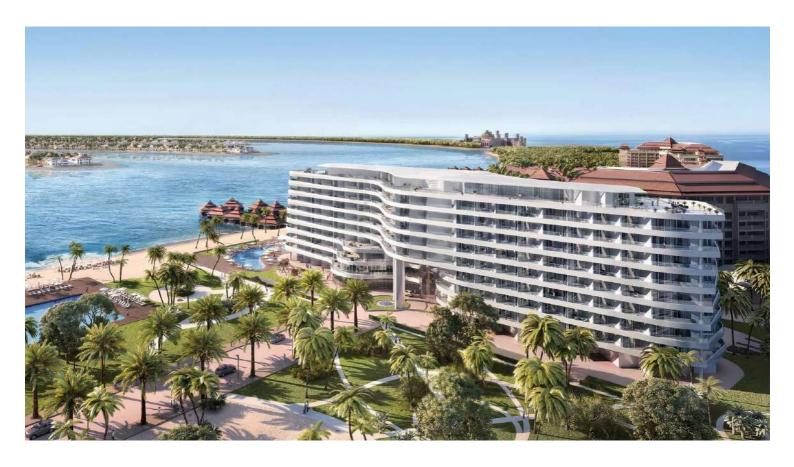

# **Apartments**

Azizi Mina

Azizi Mina is a new residential complex located in Dubai, on the artificial island of Palm Jumeirah. The 10-storey building resembles a luxury cruise ship in appearance, which is emphasized by its streamlined architectural form, smooth horizontal rows of balconies, snow-white color, as well as a large number of panoramic windows. There are about 174 apartments in the complex:

### Advantages:

Fully ready to move in
On Palm Jumeirah Island
View of the Parus Hotel, Dubai Marina, Atlantis, Anantaris
Fully renovated and equipped with kitchen furniture(refrigerator, stove, dishwasher)
Private beach and swimming pool
Gym, spa, sauna
24/7 security and concierge services
Smart home system
Restaurants, cafes, water activities
Children's pool, game center
Your parking space