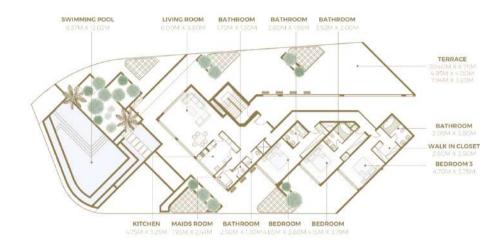

#### 3 BEDROOM PENTHOUSE

SUITE AREA: 1495 SQFT TOTAL AREA: 4597 91 SQFT

#### FLOOR PLAN